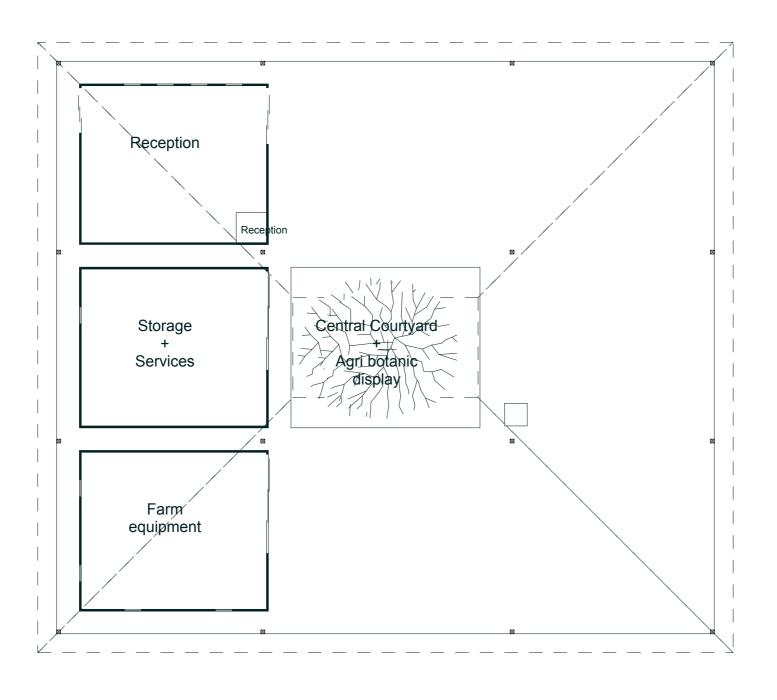

Green house
Green house
Green house

Note: do not scale from drawing, use figured dimensions only, check all dimensions on site before any manufacture or construction.

| Project:                 | Williams + Ilheim<br>Central Queensland<br>Demonstration Farm | l              |
|--------------------------|---------------------------------------------------------------|----------------|
| Drawing<br>Date<br>Scale | Plan -Ground Floor<br>September 2018<br>1:200                 | Dwg<br>no<br>3 |
| Drawn:                   | concannon designs<br>mob: 0413 482119                         |                |