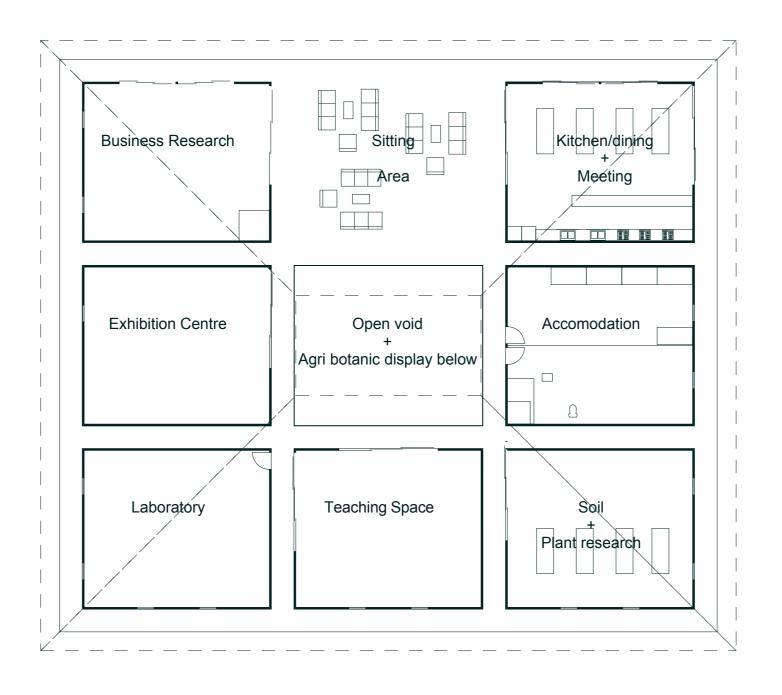

**PLAN GROUND LEVEL 1:200** 

Experimental Plot

Green house
Green house

Note: do not scale from drawing, use figured dimensions only, check all dimensions on site before any manufacture or construction.

| Project:                 | Williams + Ilheim<br>Central Queensland<br>Demonstration Farm |                |
|--------------------------|---------------------------------------------------------------|----------------|
| Drawing<br>Date<br>Scale | Plan - 1st Floor<br>September 2018<br>1:200                   | Dwg<br>no<br>2 |
| Drawn:                   | concannon designs<br>mob: 0413 482119                         |                |